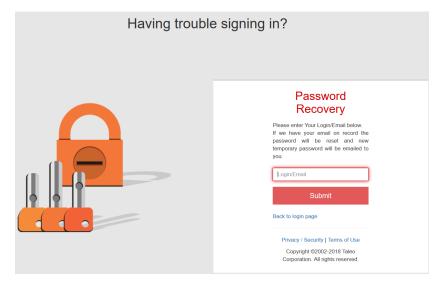

If "Forgot Password" is selected, a new screen will appear. Please enter your Full A-State Email and click "Submit":

Within 30 minutes, you should receive an email at your A-State email address. Follow those steps to set a Password for your Taleo Talent Center. If you do not, please contact Kathryn Pulliam at <u>kapulliam@astate.edu</u> or 870-972-3454