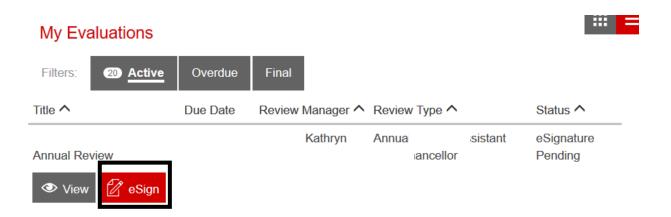

- 1. After the Performance Manager has completed their Evaluation, it will move forward in the Approval Process
- Once your Evaluation has completed the approval process, you will receive an email notification requesting your e-signature. To "eSign", log back into the Taleo Talent Center and scroll down to the "My Evaluations" section. Click the red "eSign" button